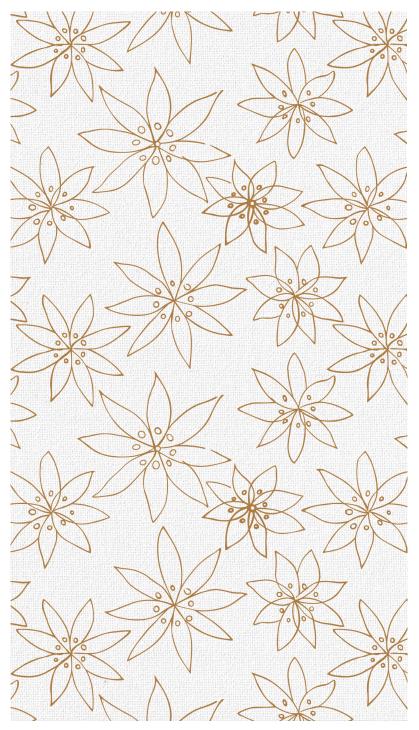

# MARSEILLE & CANNES

LIGHT-FILTERING (L/F) <1% OPENNESS FACTOR DECORATIVE

Dress up the windows with the decorative and spirited patterns of Marseille & Cannes. Elegant leaves and starflowers create a beautiful window capable of offering solar protection and light control with a hint of designer flare.

RO LLER SH AD ES

PA NE L TR AC KS

RO MA N SH AD ES

SK YLIGHT TR AC KS

sundancedecor.com

WHITE DECO

WHITE FLORAL

4101