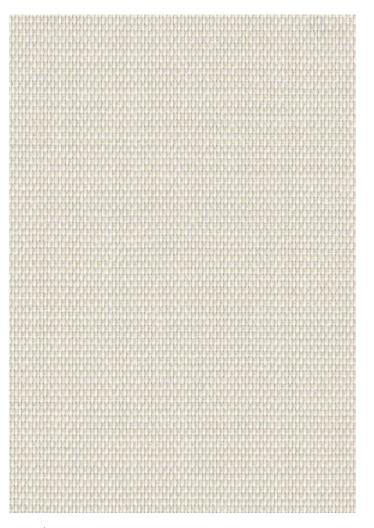

# F SCREEN 90

OPENNESS FACTOR 5% SCREEN FABRIC

F Screen 90 provides the best combined performance of view through and solar control due to its symmetric basketweave structure, strong, fiberglass core yarn structure, and two available openness factors. It is an optimal choice for any installation, residential, or commercial.