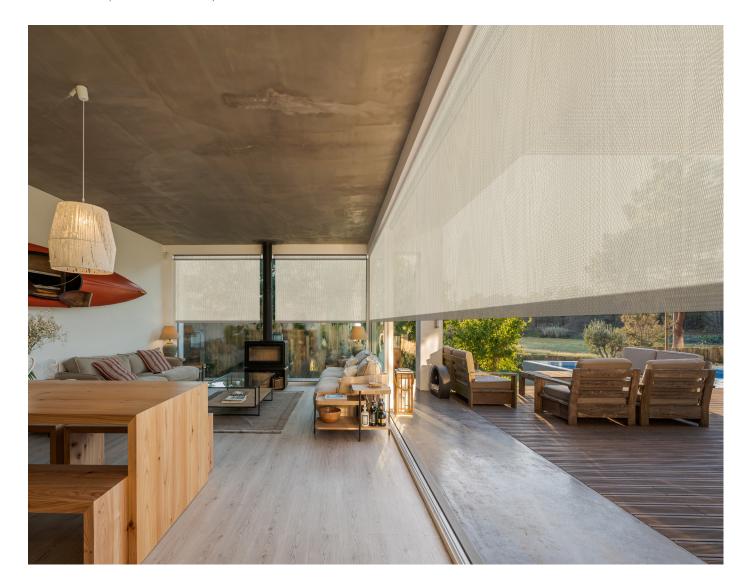

# F SCREEN 90

OPENNESS FACTOR 5% SCREEN FABRIC

F Screen 90 provides the best combined performance of view through and solar control due to its symmetric basketweave structure, strong, fiberglass core yarn structure, and two available openness factors. It is an optimal choice for any installation, residential, or commercial.