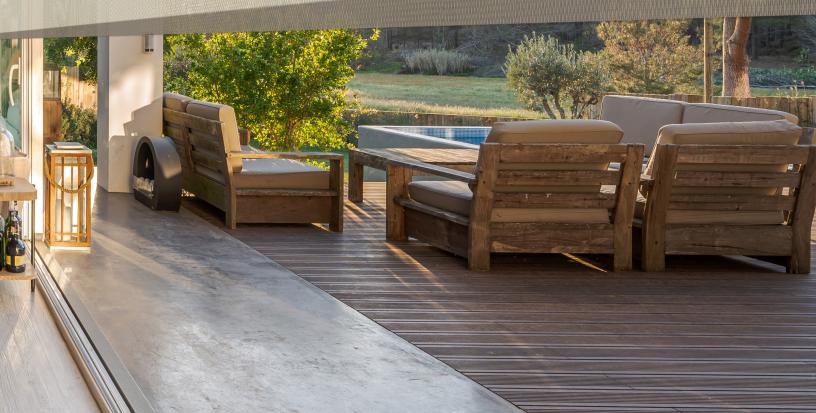

# F SCREEN 90

OPENNESS FACTOR 5% SCREEN FABRIC

F Screen 90 provides the best combined performance of view through and solar control due to its symmetric basketweave structure, strong, fiberglass core yarn structure, and two available openness factors. It is an optimal choice for any installation, residential, or commercial.