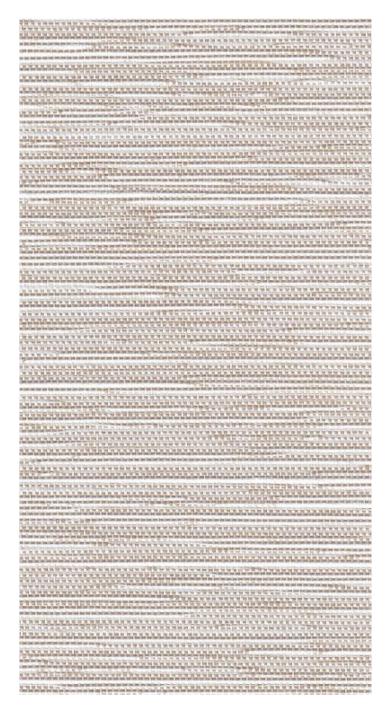

# SILK BAMBOO

LIGHT-FILTERING (L/F)
<1% OPENNESS FACTOR

BLACKOUT (B/O)
0% OPENNESS FACTOR

**DECORATIVE** 

Silk Bamboo's subtly textured surface introduces depth and dimension to any room. Choose from complete privacy with the solid white backing on the blackout collection or semi-privacy and subtle light transmittance with the color-coordinated light-filtering collection. Both styles perform exceptionally well by blocking high levels of heat and light from entering the room.

BRIGHT LIGHT (B/O) 5301 (L/F) 5311

TUMBLEWEED (B/O) 5302 (L/F) 5312

SAND (B/O) 5303 (L/F) 5313

STEEL (B/O) 5305 (L/F) 5315

<sup>\* (</sup>L/F) stands for light-filtering (B/O) stands for blackout