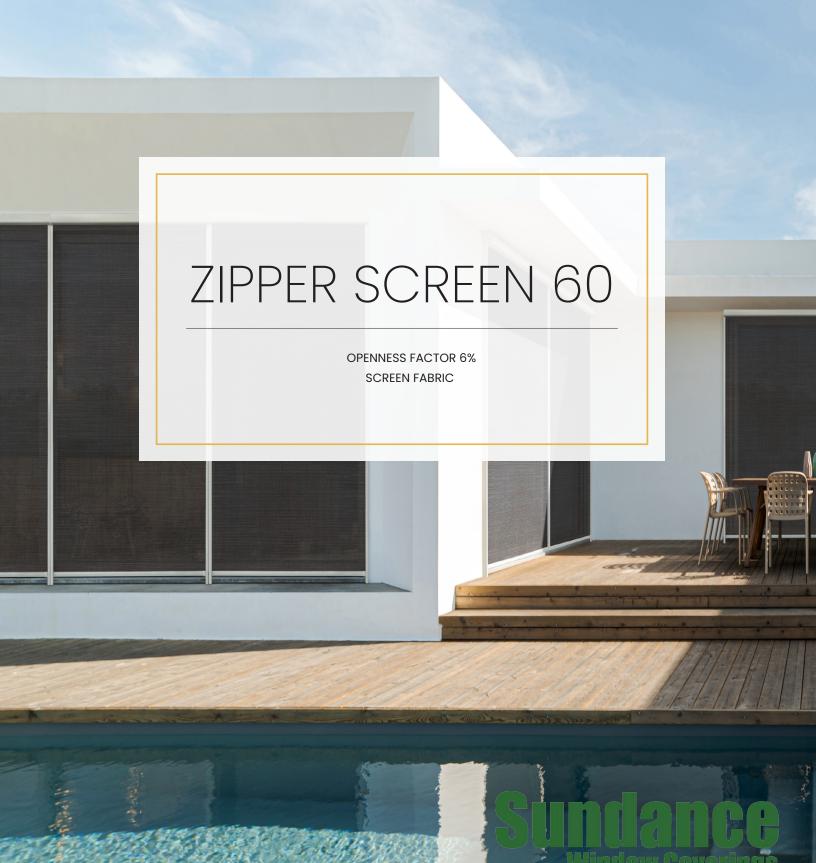

With bold color choices and a clean 1x1 basketweave construction, Zipper Screen offers undeniable style with excellent views from the inside out. The fabric also has fiberglass core yarns, so it is extra durable when used in exterior applications and when exposed to the outside elements. Keep your exterior window shades secure and eliminate light gaps when used in an outdoor, zipper screen application.