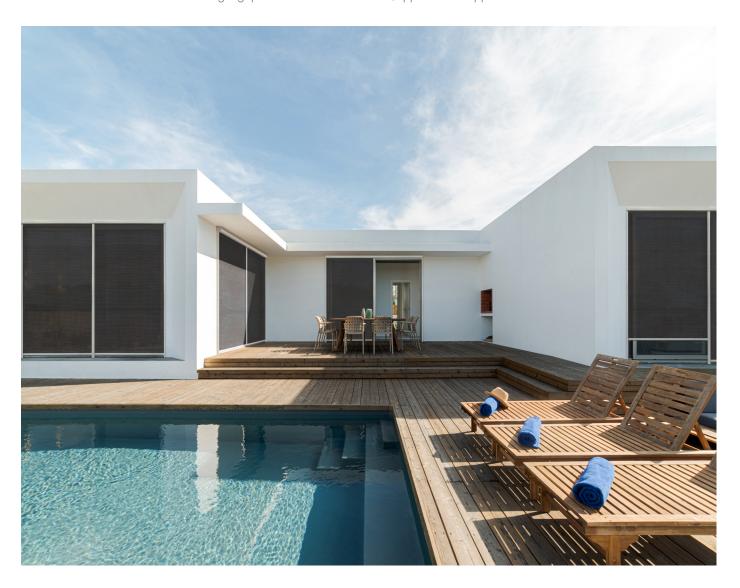

With bold color choices and a clean 1x1 basketweave construction, Zipper Screen offers undeniable style with excellent views from the inside out. The fabric also has fiberglass core yarns, so it is extra durable when used in exterior applications and when exposed to the outside elements. Keep your exterior window shades secure and eliminate light gaps when used in an outdoor, zipper screen application.