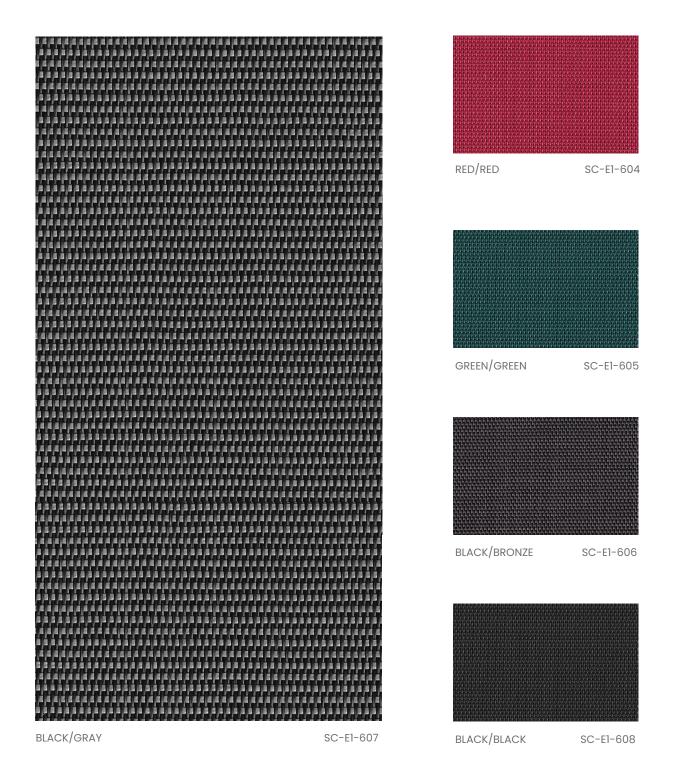

With bold color choices and a clean 1x1 basketweave construction, Zipper Screen offers undeniable style with excellent views from the inside out. The fabric also has fiberglass core yarns, so it is extra durable when used in exterior applications and when exposed to the outside elements. Keep your exterior window shades secure and eliminate light gaps when used in an outdoor, zipper screen application.